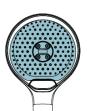

#### SPLASH PRO SLIDE SHOWER

C/W 3 FUNCTION HAND PIECE RAIL LENGTH: 900MM ADJUSTABLE FIXATION MAINS PRESSURE: 4 STAR 7.5 L/MIN

CHROME: **40452.02** 

RAIN

Outside nozzles

SOOTHE

Inside nozzles

RAIN + SOOTHE