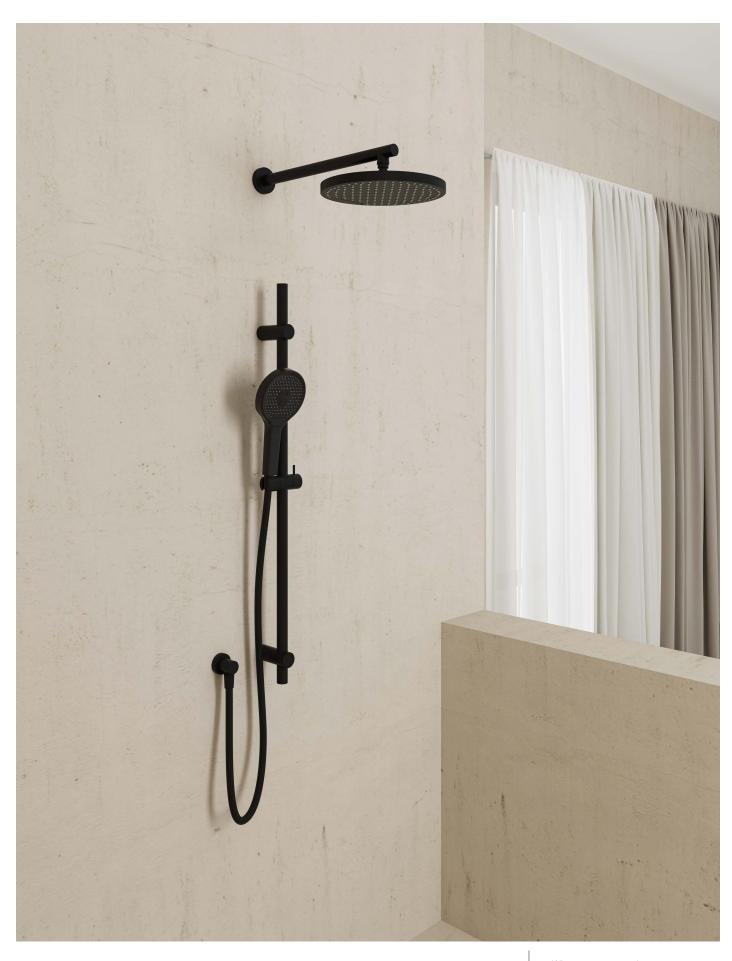

#### SPLASH PRO SLIDE SHOWER

C/W 3 FUNCTION HAND PIECE RAIL LENGTH: 900MM ADJUSTABLE FIXATION MAINS PRESSURE: 4 STAR 7.5 L/MIN

CHROME: **40452.02** 

RAIN

Outside nozzles

SOOTHE

Inside nozzles

RAIN + SOOTHE

Both at once

Crafted by combining premium-grade materials

with state of the art technology, resulting in a slider with superior durability and longevity. Each individual component is meticulously selected for its quality and performance, ensuring the slider can withstand the rigors of daily use and environmental factors. Simply move lever to adjust slider which allows flexibility of hand piece height and angle.

#### **CHECK VALVES**

Hand pieces are fitted with Check/non return valves for back flow protection. This is especially important where the elbow is installed low enough in the shower to possibly cross contaminate with water from another source syphoning back into the water system.