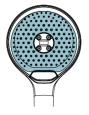

#### SPLASH PRO SLIDE SHOWER

C/W 3 FUNCTION HAND PIECE RAIL LENGTH: 900MM ADJUSTABLE FIXATION MAINS PRESSURE: 4 STAR 7.5 L/MIN

CHROME: **40452.02** 

RAIN

Outside nozzles

SOOTHE

Inside nozzles

RAIN + SOOTHE

Both at once

Crafted by combining premium-grade materials

with state of the art technology, resulting in a slider with superior durability and longevity. Each individual component is meticulously selected for its quality and performance, ensuring the slider can withstand the rigors of daily use and environmental factors. Simply move lever to adjust slider which allows flexibility of hand piece height and angle.