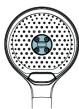

#### SPLASH PRO SLIDE SHOWER

C/W 3 FUNCTION HAND PIECE RAIL LENGTH: 900MM ADJUSTABLE FIXATION MAINS PRESSURE: 4 STAR 7.5 L/MIN

CHROME: **40452.02** 

RAIN

Outside nozzles

SOOTHE

Inside nozzles

RAIN + SOOTHE

Both at once

Crafted by combining premium-grade materials

with state of the art technology, resulting in a slider with superior durability and longevity. Each individual component is meticulously selected for its quality and performance, ensuring the slider can withstand the rigors of daily use and environmental factors. Simply move lever to adjust slider which allows flexibility of hand piece height and angle.