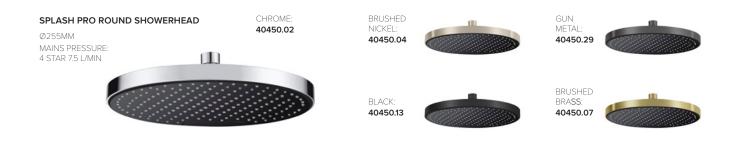

RAIN

Outside nozzles





SOOTHE

Inside nozzles





RAIN + SOOTHE

Both at once



Crafted by combining premium-grade materials

with state of the art technology, resulting in a slider with superior durability and longevity. Each individual component is meticulously selected for its quality and performance, ensuring the slider can withstand the rigors of daily use and environmental factors. Simply move lever to adjust slider which allows flexibility of hand piece height and angle.

#### **CHECK VALVES**

Hand pieces are fitted with Check/non return valves for back flow protection. This is especially important where the elbow is installed low enough in the shower to possibly cross contaminate with water from another source syphoning back into the water system.



#### SPLASH PRO













25 Vestey Drive Mt Wellington, Auckland 1060

PO Box 14695, Panmure Auckland 1741, New Zealand

Ph: +64 9 573 0490 Fax: +64 9 573 0495 Email: sales@robertson.co.nz

ROBERTSON.CO.NZ



You can view and purchase our products nationwide from our supporting bathroom suppliers. To find your nearest location visit **ROBERTSON.CO.NZ** and click on the 'where to buy' link at the top of the page. Alternatively you can view products at our Robertson Bathware

Showrooms at the locations below.

#### **SHOWROOMS**



#### **AUCKLAND**

#### **ROBERTSON**

25 Vestey Drive, Mt Wellington Ph: (09) 573 0490

Open Monday to Friday 8.00am - 4.30pm Open Saturday 9.00am - 2.00pm Closed Sunday and public holidays

#### KITCHEN | LUXURY Things | Collection

26 Morrow Street, Newmarket Ph: (09) 522 8