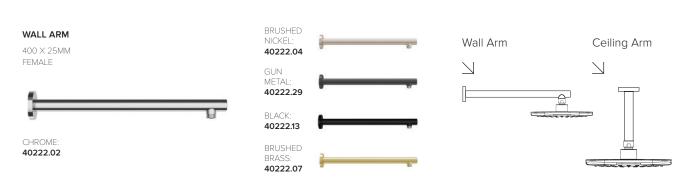

RAIN

Outside nozzles





SOOTHE

Inside nozzles





RAIN + SOOTHE

Both at once



Crafted by combining premium-grade materials

with state of the art technology, resulting in a slider with superior durability and longevity. Each individual component is meticulously selected for its quality and performance, ensuring the slider can withstand the rigors of daily use and environmental factors. Simply move lever to adjust slider which allows flexibility of hand piece height and angle.

#### **CHECK VALVES**

Hand pieces are fitted with Check/non return valves for back flow protection. This is especially important where the elbow is installed low enough in the shower to possibly cross contaminate with water from another source syphoning back into the water system.



#### SPLASH PRO













25 Vestey Drive Mt Wellington, Auckland 1060

PO Box 14695, Panmure Auckland 1741, New Zealand

Ph: +64 9 573 0490 Fax: +64 9 573 0495 Email: sales@robertson.co.nz

ROBERTSON.CO.NZ



You can view and purchase our products nationwide from our supporting bathroom suppliers. To find your nearest location visit **ROBERTSON.CO.NZ** and click on the 'where to buy' link at the top of the page. Alternatively you can view products at our Robertson Bathware

Showrooms at the locations below.

#### **SHOWROOMS**



#### **AUCKLAND**

#### **ROBERTSON**

25 Vestey Drive, Mt Wellington Ph: (09) 573 0490

Open Monday to Friday 8.00am - 4.30pm Open Saturday 9.00am - 2.00pm Closed Sunday and public holidays

#### KITCHEN | LUXURY Things | Collection

26 Morrow Street, Newmarket Ph: (09) 522 8375