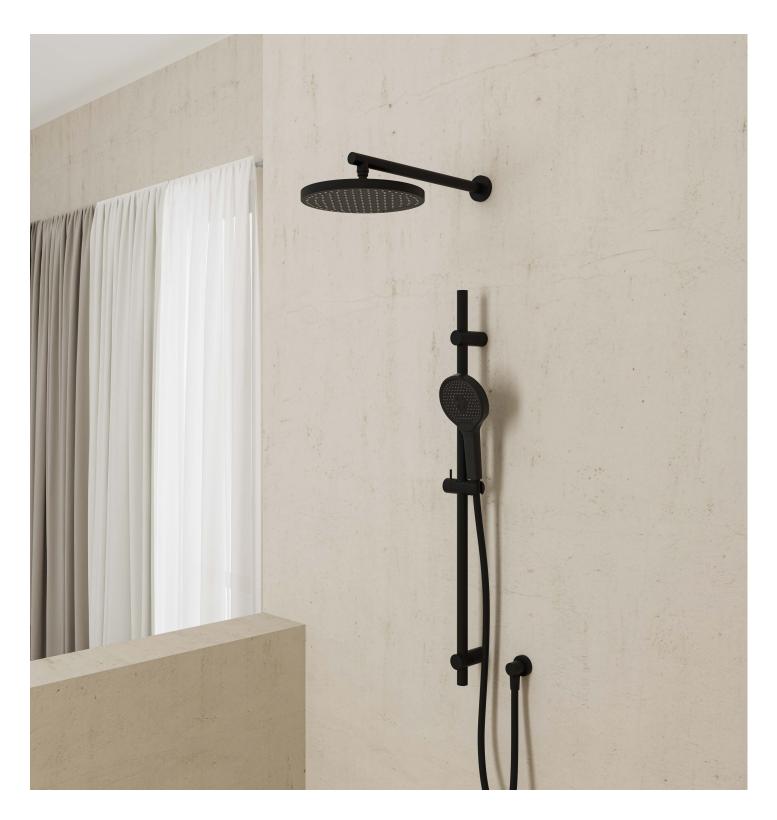

#### SPLASH PRO SLIDE SHOWER

C/W 3 FUNCTION HAND PIECE RAIL LENGTH: 900MM ADJUSTABLE FIXATION MAINS PRESSURE: 4 STAR 7.5 L/MIN

CHROME: **40452.02** 

RAIN

Outside nozzles

SOOTHE

Inside nozzles

RAIN + SOOTHE

Both at once

Crafted by combining premium-grade materials

with state of the art technology, resulting in a slider with superior durability and longevity. Each individual component is meticulously selected for its quality and performance, ensuring the slider can withstand the rigors of daily use and environmental factors. Simply move lever to adjust slider which allows flexibility of hand piece height and angle.

#### **CHECK VALVES**

Hand pieces are fitted with Check/non return valves for back flow protection. This is especially important where the elbow is installed low enough in the shower to possibly cross contaminate with water from another source syphoning back into the water system.