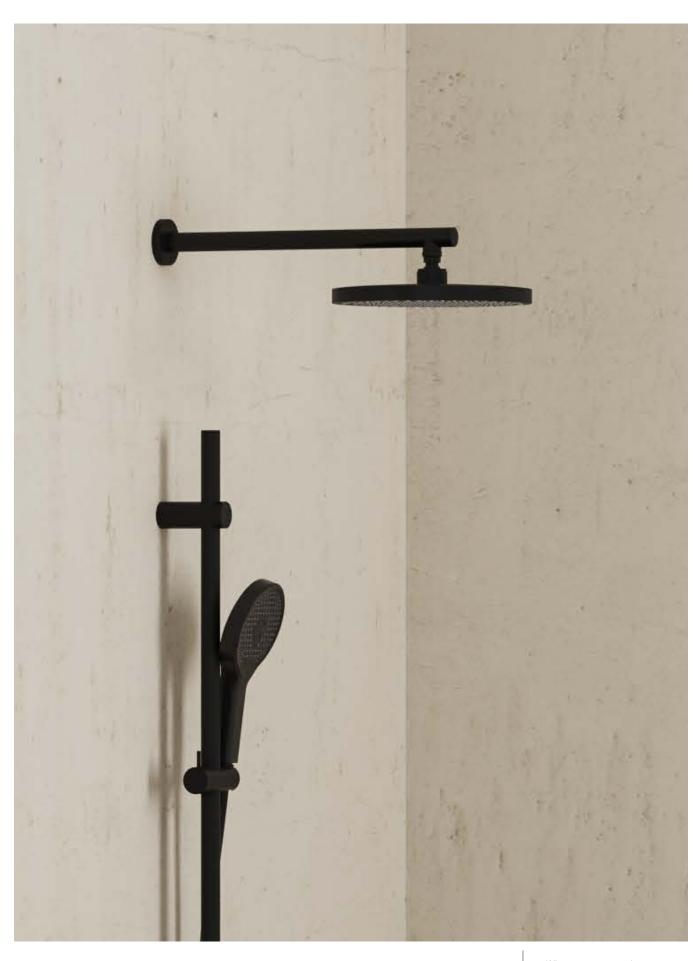

#### SPLASH PRO SLIDE SHOWER

C/W 3 FUNCTION HAND PIECE RAIL LENGTH: 900MM ADJUSTABLE FIXATION MAINS PRESSURE: 4 STAR 7.5 L/MIN

CHROME: **40452.02** 

RAIN

Outside nozzles

SOOTHE

Inside nozzles

RAIN + SOOTHE

Both at once

Crafted by combining premium-grade materials

with state of the art technology, resulting in a slider with superior durability and longevity. Each individual component is meticulously selected for its quality and performance, ensuring the slider can withstand the rigors of daily use and environmental factors. Simply move lever to adjust slider which allows flexibility of hand piece height and angle.

#### **CHECK VALVES**

Hand pieces are fitted with Check/non return valves for back flow protection. This is especially important where the elbow is installed low enough in the shower to possibly cross contaminate with water from another source syphoning back into the water system.