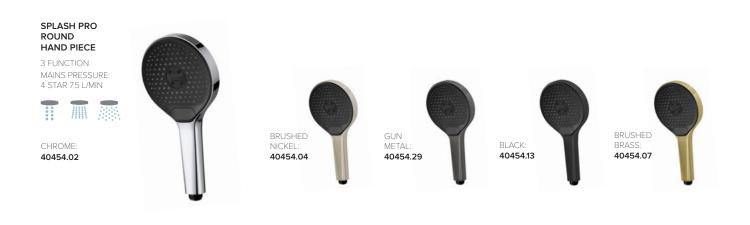

RAIN

Outside nozzles





SOOTHE

Inside nozzles





RAIN + SOOTHE

Both at once



Crafted by combining premium-grade materials

with state of the art technology, resulting in a slider with superior durability and longevity. Each individual component is meticulously selected for its quality and performance, ensuring the slider can withstand the rigors of daily use and environmental factors. Simply move lever to adjust slider which allows flexibility of hand piece height and angle.

#### **CHECK VALVES**

Hand pieces are fitted with Check/non return valves for back flow protection. This is especially important where the elbow is installed low enough in the shower to possibly cross contaminate with water from another source syphoning back into the water system.



#### SPLASH PRO













25 Vestey Drive Mt Wellington, Auckland 1060

PO Box 14695, Panmure Auckland 1741, New Zealand

Ph: +64 9 573 0490 Fax: +64 9 573 0495 Email: sales@robertson.co.nz

ROBERTSON.CO.NZ



You can view and purchase our products nationwide from our supporting bathroom suppliers. To find your nearest location visit **ROBERTSON.CO.NZ** and click on the 'where to buy' link at the top of the page. Alternatively you can view products at our Robertson Bathware

Showrooms at the locations below.

#### **SHOWROOMS**



#### **AUCKLAND**

#### **ROBERTSON**

25 Vestey Drive, Mt Wellington Ph: (09) 573 0490

Open Monday to Friday 8.00am - 4.30pm Open Saturday 9.00am - 2.00pm Closed Sunday and public holidays

#### KITCHEN | LUXURY Things | Collection

26 Morrow Street, Newmarket Ph: (09) 522 8375

O