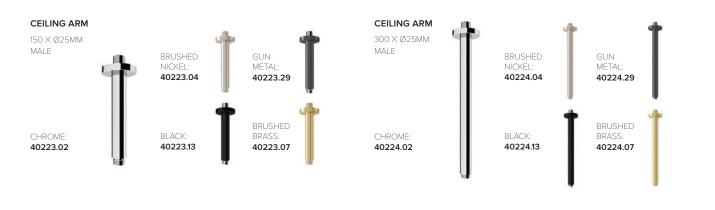

RAIN

Outside nozzles





SOOTHE

Inside nozzles





RAIN + SOOTHE

Both at once



Crafted by combining premium-grade materials

with state of the art technology, resulting in a slider with superior durability and longevity. Each individual component is meticulously selected for its quality and performance, ensuring the slider can withstand the rigors of daily use and environmental factors. Simply move lever to adjust slider which allows flexibility of hand piece height and angle.

#### **CHECK VALVES**

Hand pieces are fitted with Check/non return valves for back flow protection. This is especially important where the elbow is installed low enough in the shower to possibly cross contaminate with water from another source syphoning back into the water system.



#### SPLASH PRO













25 Vestey Drive Mt Wellington, Auckland 1060

PO Box 14695, Panmure Auckland 1741, New Zealand

Ph: +64 9 573 0490 Fax: +64 9 573 0495 Email: sales@robertson.co.nz

ROBERTSON.CO.NZ



You can view and purchase our products nationwide from our supporting bathroom suppliers. To find your nearest location visit **ROBERTSON.CO.NZ** and click on the 'where to buy' link at the top of the page. Alternatively you can view products at our Robertson Bathware

Showrooms at the locations below.

#### **SHOWROOMS**



#### **AUCKLAND**

#### **ROBERTSON**

25 Vestey Drive, Mt Wellington Ph: (09) 573 0490

Open Monday to Friday 8.00am - 4.30pm Open Saturday 9.00am - 2.00pm Closed Sunday and public holidays

#### KITCHEN | LUXURY Things | Collection

26 Morrow Street, Newmarket Ph: (09) 522 837