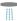

#### SPLASH PRO SLIDE SHOWER

C/W 3 FUNCTION HAND PIECE RAIL LENGTH: 900MM ADJUSTABLE FIXATION MAINS PRESSURE: 4 STAR 7.5 L/MIN

CHROME: **40452.02** 

RAIN

Outside nozzles

SOOTHE

Inside nozzles

RAIN + SOOTHE

Both at once

Crafted by combining premium-grade materials

with state of the art technology, resulting in a slider with superior durability and longevity. Each individual component is meticulously selected for its quality and performance, ensuring the slider can withstand the rigors of daily use and environmental factors. Simply move lever to adjust slider which allows flexibility of hand piece height and angle.