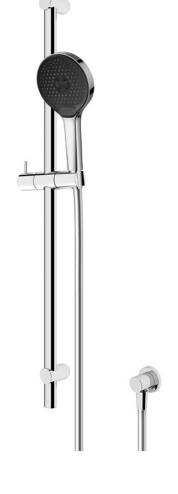

#### SPLASH PRO SLIDE SHOWER

C/W 3 FUNCTION HAND PIECE RAIL LENGTH: 900MM ADJUSTABLE FIXATION MAINS PRESSURE: 4 STAR 7.5 L/MIN

CHROME: **40452.02** 

RAIN

Outside nozzles

SOOTHE

Inside nozzles

RAIN + SOOTHE